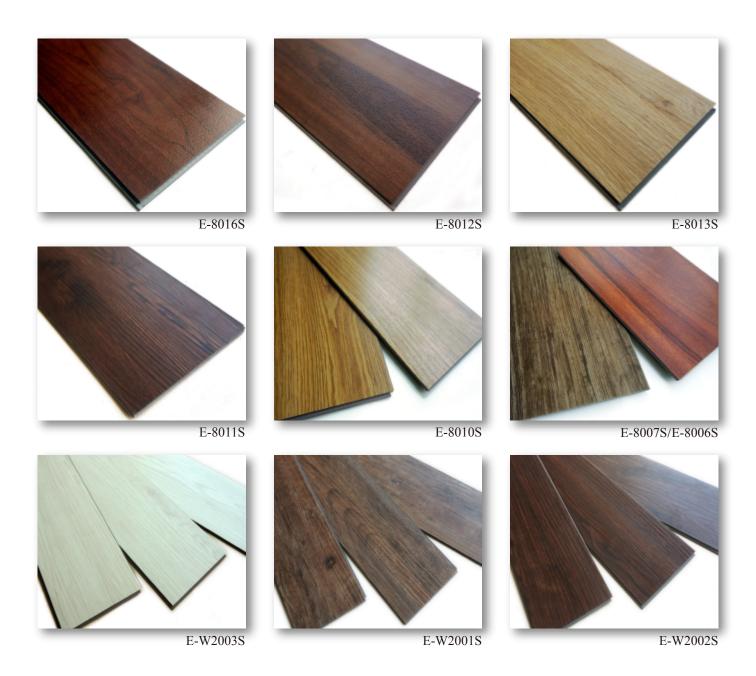

## **Vinyl Click Flooring**

Top-Joy Elegance Series Vinyl Click Flooring replicates the beauty of natural wood without any of the practical drawbacks of real wood flooring. Designed in 30 combinable patterns, you will find the atmosphere and harmony you want to create. We offer different thickness tiles to meet the needs of the traffic. Not only Elegance is warm and realistic, but also it is highly durable and extremely resistant to scratch thanks to its pure PVC wear layer. Its PU treatment makes the maintenance easy and cost-effective. Elegance is the perfect flooring for shops, hotels, supermarkets, offices but also private homes.