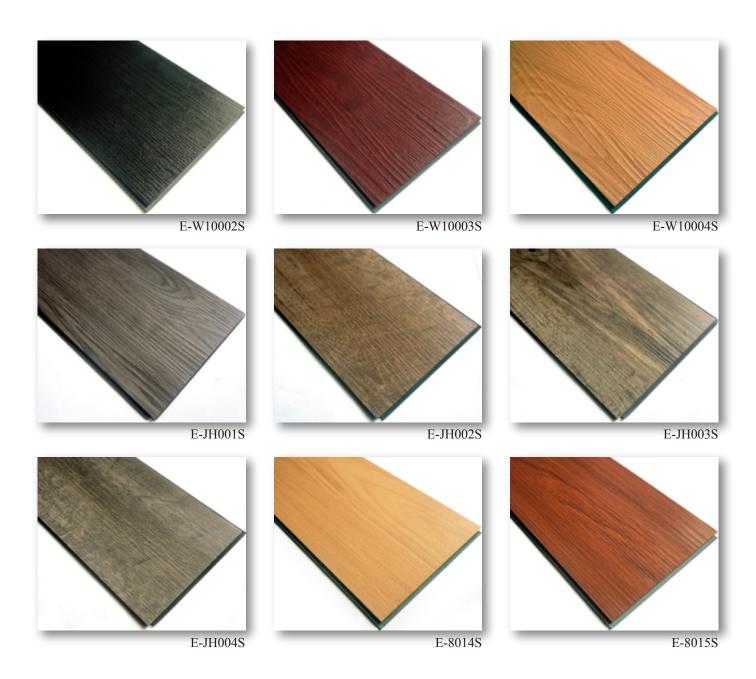

## **Vinyl Click Flooring**

Top-Joy Elegance Series Vinyl Click Flooring replicates the beauty of natural wood without any of the practical drawbacks of real wood flooring. Designed in 30 combinable patterns, you will find the atmosphere and harmony you want to create. We offer different thickness tiles to meet the needs of the traffic. Not only Elegance is warm and realistic, but also it is highly durable and extremely resistant to scratch thanks to its pure PVC wear layer. Its PU treatment makes the maintenance easy and cost-effective. Elegance is the perfect flooring for shops, hotels, supermarkets, offices but also private homes.