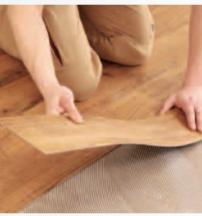

**INSTALLATION SOLUTIONS** Top-Joy provides new installation techniques, such as: - Click System, looselay installation with no need for adhesives. - Self-adhesive for homes: people can do DIY easily. 50% time saving versus standard Installation.