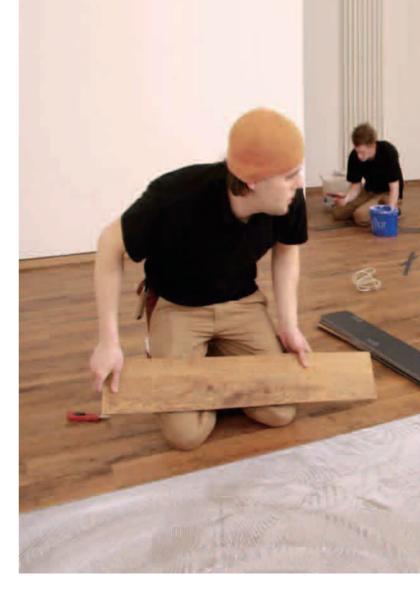

**INSTALLATION SOLUTIONS** Top-Joy provides new installation techniques, such as: - Click System, looselay installation with no need for adhesives. - Self-adhesive for homes: people can do DIY easily. 50% time saving versus standard Installation.

50%

TIME SAVING VS

**STANDARD** 

INSTALLATION